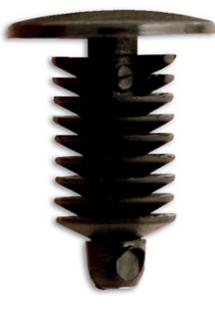

## Fir Tree Fixing - for Chrysler, GM, Vauxhall Opel 50pc

A pack of 50 plastic fir tree fixings for Chrysler, GM and Vauxhall Opel vehicles. Plastic fir tree fixings are automotive fasteners, manufactured in nylon which are a original manufacturer replacement trim clip.

## **Additional Information**

- Dimensions (head dia. x length): 10.0mm x 11.7mm; to fit hole size: 6.0mm.
- Equivalent to OEM 6502328 (Chrysler), 20699808 (GM), 4805252 and 94530432 (Vauxhall/Opel).
- · Colour: black; material: nylon.
- · Included in fir tree fixings assortment, Part No. 36037.
- · Also suitable for general use on many vehicle marques.